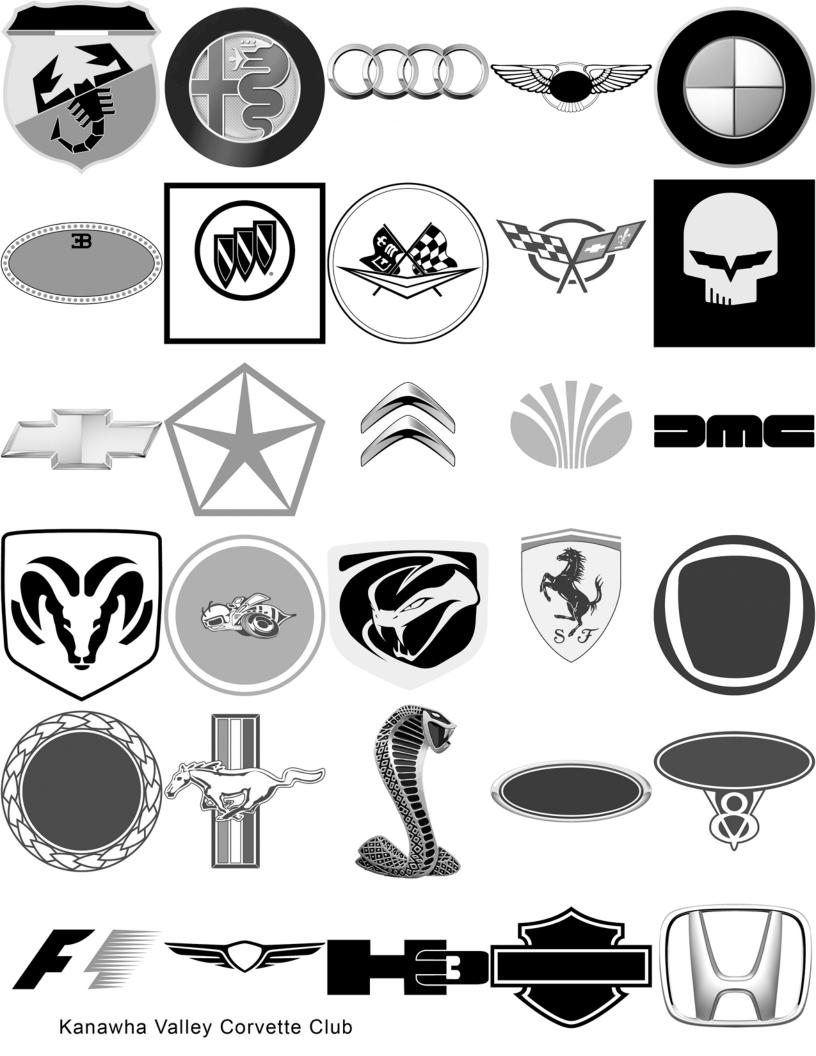

| Auto Logo Sheet (Use these numbers to make your selection)<br>Kanawha Valley Corvette Club |                                                   |    |                       |
|--------------------------------------------------------------------------------------------|---------------------------------------------------|----|-----------------------|
| 1 Volvo                                                                                    | Ranawila valley Colvelle                          |    | Mazda                 |
| 2 Volkswagen                                                                               |                                                   |    | Chevrolet Corvette C5 |
| 3 Ford                                                                                     |                                                   |    | F1 Formula One Racing |
| 4 Nisson                                                                                   |                                                   |    | H3 Hummer             |
| 5 Harley Davidson                                                                          |                                                   |    | Jaguar                |
| 6 Dodge Viper                                                                              |                                                   |    | Citroen               |
| 7 Mazda Wankel                                                                             |                                                   | 43 | Jeep                  |
| 8 Kia                                                                                      |                                                   |    | DeLorean              |
| 9 Bentley                                                                                  |                                                   | 45 | Porsche               |
| 10 Moon eyes                                                                               |                                                   | 46 | Dodge Ram             |
| 11 Land Rover                                                                              |                                                   | 47 | Genesis               |
| 12 Chevrolet Corvette                                                                      | e C1                                              | 48 | Subaru                |
| 13 Fiat                                                                                    |                                                   | 49 | Maserati              |
| 14 Infiniti                                                                                |                                                   | 50 | Mercedes-Benz         |
| 15 Mopar                                                                                   |                                                   | 51 | lsuzu                 |
| 16 Opal                                                                                    |                                                   | 52 | Saab                  |
| 17 Tesla                                                                                   |                                                   | 53 | Ford Mustang Cobra    |
| 18 Renault                                                                                 |                                                   | 54 | Dodge Super Bee       |
| 19 STP                                                                                     |                                                   | 55 | Ford V8               |
| 20 Ferrari                                                                                 |                                                   | 56 | Mitsubishi            |
| 21 Bugatti                                                                                 |                                                   | 57 | Pontiac               |
| 22 Plymouth Super Bi                                                                       | rd                                                | 58 | Audi                  |
| 23 Yenko Chevrolet                                                                         |                                                   | 59 | BMW                   |
| 24 Mustang                                                                                 |                                                   | 60 | Fiat                  |
| 25 Chevrolet Corvette                                                                      | e C6R                                             | 61 | Lamborghini           |
| 26 Mini Cooper                                                                             |                                                   | 62 | Honda                 |
| 27 Ford Mustang                                                                            |                                                   | 63 | ABarth                |
| 28 Maybach                                                                                 |                                                   | 64 | Lexus                 |
| 29 Chevrolet Bowtie                                                                        |                                                   | 65 | Buick                 |
| 30 Texaco                                                                                  |                                                   | 66 | Mercedes-Benz         |
| 31 Toyota                                                                                  |                                                   |    | Hyundai               |
| 32 Rolls-Royce                                                                             |                                                   |    | Pirelli               |
| 33 Alpha Romeo                                                                             |                                                   |    | Suzuki                |
| 34 Peugeot                                                                                 |                                                   |    | Pontiac Firebird      |
| 35 Lincoln                                                                                 |                                                   |    | Daewoo                |
| 36 Chrysler                                                                                | sler Provided by the Kanawha Valley Corvette Club |    |                       |