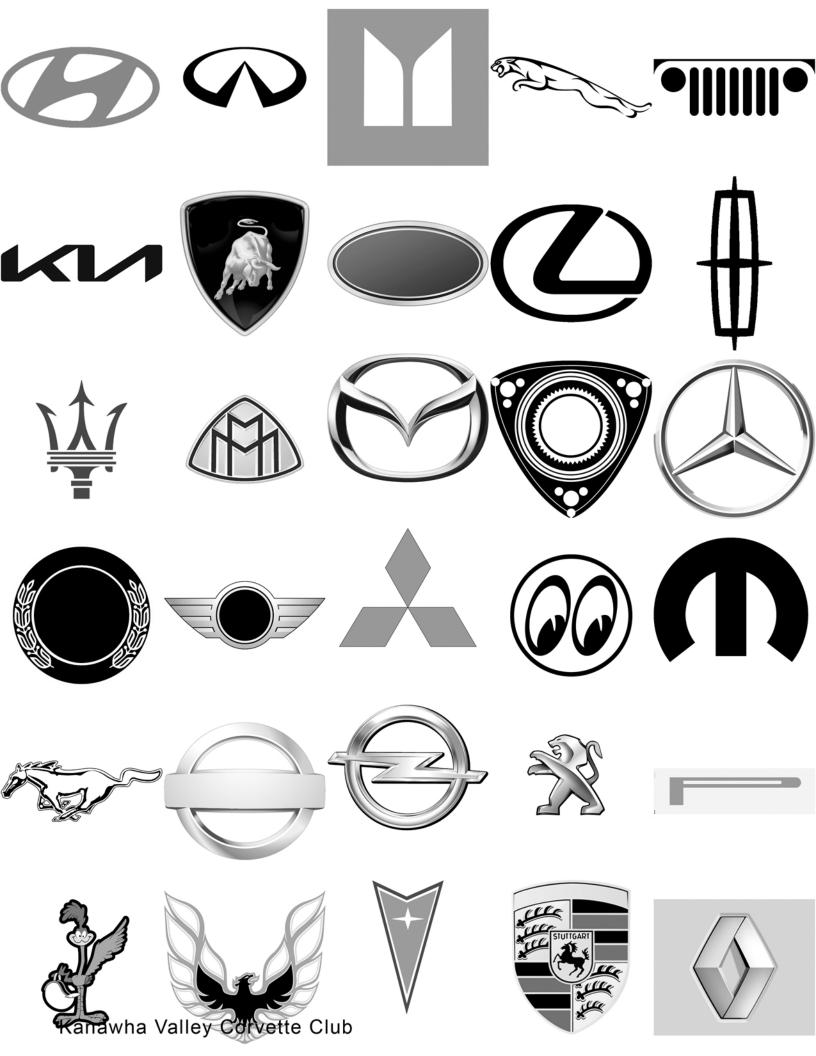

| Auto Logo Sheet (Use these numbers to make your selection)<br>Kanawha Valley Corvette Club |                                                   |    |                       |
|--------------------------------------------------------------------------------------------|---------------------------------------------------|----|-----------------------|
| 1 Volvo                                                                                    | Ranawila valley Colvelle                          |    | Mazda                 |
| 2 Volkswagen                                                                               |                                                   |    | Chevrolet Corvette C5 |
| 3 Ford                                                                                     |                                                   |    | F1 Formula One Racing |
| 4 Nisson                                                                                   |                                                   |    | H3 Hummer             |
| 5 Harley Davidson                                                                          |                                                   |    | Jaguar                |
| 6 Dodge Viper                                                                              |                                                   |    | Citroen               |
| 7 Mazda Wankel                                                                             |                                                   | 43 | Jeep                  |
| 8 Kia                                                                                      |                                                   |    | DeLorean              |
| 9 Bentley                                                                                  |                                                   | 45 | Porsche               |
| 10 Moon eyes                                                                               |                                                   | 46 | Dodge Ram             |
| 11 Land Rover                                                                              |                                                   | 47 | Genesis               |
| 12 Chevrolet Corvette                                                                      | e C1                                              | 48 | Subaru                |
| 13 Fiat                                                                                    |                                                   | 49 | Maserati              |
| 14 Infiniti                                                                                |                                                   | 50 | Mercedes-Benz         |
| 15 Mopar                                                                                   |                                                   | 51 | lsuzu                 |
| 16 Opal                                                                                    |                                                   | 52 | Saab                  |
| 17 Tesla                                                                                   |                                                   | 53 | Ford Mustang Cobra    |
| 18 Renault                                                                                 |                                                   | 54 | Dodge Super Bee       |
| 19 STP                                                                                     |                                                   | 55 | Ford V8               |
| 20 Ferrari                                                                                 |                                                   | 56 | Mitsubishi            |
| 21 Bugatti                                                                                 |                                                   | 57 | Pontiac               |
| 22 Plymouth Super Bi                                                                       | rd                                                | 58 | Audi                  |
| 23 Yenko Chevrolet                                                                         |                                                   | 59 | BMW                   |
| 24 Mustang                                                                                 |                                                   | 60 | Fiat                  |
| 25 Chevrolet Corvette                                                                      | e C6R                                             | 61 | Lamborghini           |
| 26 Mini Cooper                                                                             |                                                   | 62 | Honda                 |
| 27 Ford Mustang                                                                            |                                                   | 63 | ABarth                |
| 28 Maybach                                                                                 |                                                   | 64 | Lexus                 |
| 29 Chevrolet Bowtie                                                                        |                                                   | 65 | Buick                 |
| 30 Texaco                                                                                  |                                                   | 66 | Mercedes-Benz         |
| 31 Toyota                                                                                  |                                                   |    | Hyundai               |
| 32 Rolls-Royce                                                                             |                                                   |    | Pirelli               |
| 33 Alpha Romeo                                                                             |                                                   |    | Suzuki                |
| 34 Peugeot                                                                                 |                                                   |    | Pontiac Firebird      |
| 35 Lincoln                                                                                 |                                                   |    | Daewoo                |
| 36 Chrysler                                                                                | sler Provided by the Kanawha Valley Corvette Club |    |                       |